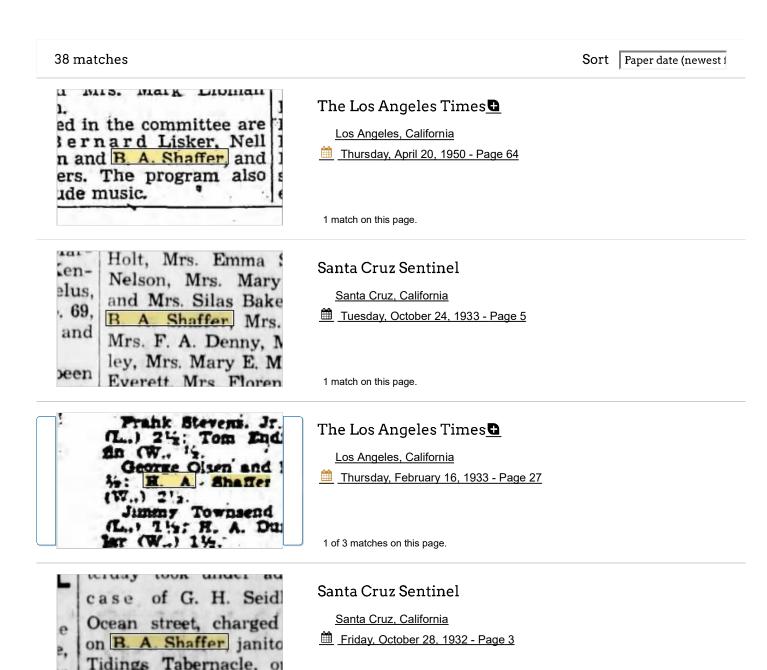

#### Santa Cruz Evening News

et. The invited guests and Mesdames. J. L. T horp, R. A. Shaffer, C. A. H. Boekenoogen, De n, C. A. Wood, Mrs. Th